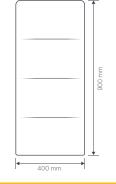

|
| IP Protection              | IP20                                     |
| Fitting System             | Wall fitting with screws and plags (6mm) |

Additional front infrared

radiationto increase comfort and

well being at your place

#### **Transport Information**

| Model | Power (W)   | Packaging dimensions (cm) | Weight (Kg) | Units per pallet*<br>FTL LTL |
|-------|-------------|---------------------------|-------------|------------------------------|
| 62x49 | 1000        | 71x58x13                  | 11          | 21 16                        |
| 90x54 | 1500 / 2000 | 98x63x13                  | 19          | 15 11                        |
| 40x90 | 1300        | 98x53x13                  | 14          | 15 11                        |

#### **Dimensions**