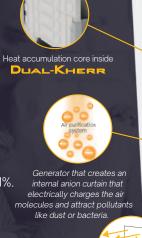

High accuracy control thermostat to stabilize temperature and reduce consumption. Own developed Algorithm (HCC) operating with TRIAC. interfaces and based on PID technology to restricts consumption.

**DUAL-KHERR** stone inertia heat accumulationcore that stabilizes temperature and reduces consumption. Open window detector to stop heating process when a window is open.

#### PURE makes the air healthier for people to breathe

It creates an anion curtain inside the radiator that purifies the air of bacteria, dust, cigarette smoke, moulds, soot, pollen and household odors.

PURE uses the hot convection air stream to clean in a natural way the air of the room.

PURE helps with particles that make us sick like viruses and bacteria. It is effective in removing odors and pollutants as small as 0.01 microns.