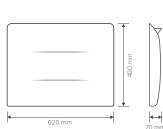

|
| IP Protection              | IP20                                     |
| Fitting System             | Wall fitting with screws and plags (6mm) |

Additional front infrared

radiationto increase comfort and

well being at your place

#### **Transport Information**

| Model | Power (W)   | Packaging dimensions (cm) | Weight (Kg) | Units per pallet*<br>FTL LTL |
|-------|-------------|---------------------------|-------------|------------------------------|
| 62x49 | 1000        | 71x58x13                  | 11          | 21 16                        |
| 90x54 | 1500 / 2000 | 98x63x13                  | 19          | 15 11                        |
| 40x90 | 1300        | 98x53x13                  | 14          | 15 11                        |

#### **Dimensions**