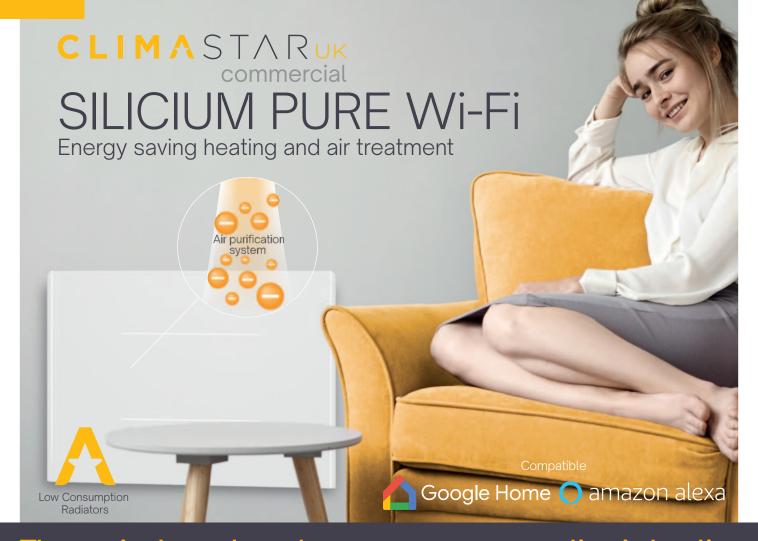

## Air treatment solution

PURE purifies the air in a room without the use of fans and standard filters. It uses anions to remove particulates, microbes and odors from the air

#### PURE makes the air healthier for people to breathe

It creates an anion curtain inside the radiator that purifies the air of bacteria, dust, cigarette smoke, moulds, soot, pollen and household odors.

PURE uses the hot convection air stream to clean in a natural way the air of the room.

PURE helps with particles that make us sick like viruses and bacteria. It is effective in removing odors and pollutants as small as 0.01 microns.