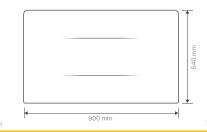

|
| IP Protection              | IP20                                     |
| Fitting System             | Wall fitting with screws and plags (6mm) |

Additional front infrared

radiationto increase comfort and

well being at your place

#### **Transport Information**

| Model | Power (W)   | Packaging dimensions (cm) | Weight (Kg) | Units per pallet*<br>FTL LTL |
|-------|-------------|---------------------------|-------------|------------------------------|
| 62x49 | 1000        | 71x58x13                  | 11          | 21 16                        |
| 90x54 | 1500 / 2000 | 98x63x13                  | 19          | 15 11                        |
| 40x90 | 1300        | 98x53x13                  | 14          | 15 11                        |

#### **Dimensions**