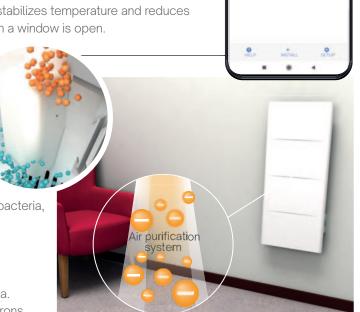

High accuracy control thermostat to stabilize temperature and reduce consumption. Own developed Algorithm (HCC) operating with TRIAC. interfaces and based on PID technology to restricts consumption.

**DUAL-KHERR** stone inertia heat accumulationcore that stabilizes temperature and reduces consumption. Open window detector to stop heating process when a window is open.

## Air treatment solution

PURE purifies the air in a room without the use of fans and standard filters. It uses anions to remove particulates, microbes and odors from the air

#### PURE makes the air healthier for people to breathe

It creates an anion curtain inside the radiator that purifies the air of bacteria, dust, cigarette smoke, moulds, soot, pollen and household odors.