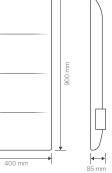

|
| IP Protection              | IP20                                     |
| Fitting System             | Wall fitting with screws and plags (6mm) |

Additional front infrared

radiationto increase comfort and

well being at your place

#### **Transport Information**

| Model | Power (W)   | Packaging dimensions (cm) | Weight (Kg) | Units per pallet*<br>FTL LTL |
|-------|-------------|---------------------------|-------------|------------------------------|
| 62x49 | 1000        | 71x58x13                  | 11          | 21 16                        |
| 90x54 | 1500 / 2000 | 98x63x13                  | 19          | 15 11                        |
| 40x90 | 1300        | 98x53x13                  | 14          | 15 11                        |

#### **Dimensions**